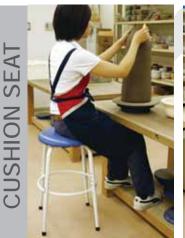

## SHIMPO ADJUSTABLE STOOL

The adjustable leg stool allows an assortment of heights to accommodate everyone, and can be tilted to relieve strain on your lower back. The tilt feature also puts you over your work to help you while centering on the wheel. The stool is finished attractively with a white frame and blue seat. The adjustable leg stool not only serves the potter but will also comfortably fill the needs of the painter and sculptor.