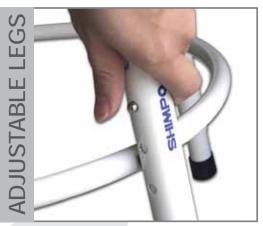

Adjustable legs offer a choice of heights: 19" to 26" (in 1" increments)

Appreciate the comfort of the cushioned seat in a very short time!

NIDEC-SHIMPO AMERICA CORPORATION • Itasca, IL 60143 USA • Phone: (800) 237-7079 • (630) 924-7138 • Fax: (630) 924-0340 www.shimpoceramics.com • info@shimpoceramics.com