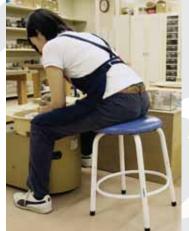

## SHIMPO ADJUSTABLE STOOL

The adjustable leg stool allows an assortment of heights to accommodate everyone, and can be tilted to relieve strain on your lower back. The tilt feature also puts you over your work to help you while centering on the wheel. The stool is finished attractively with a white frame and blue seat. The adjustable leg stool not only serves the potter but will also comfortably fill the needs of the painter and sculptor.